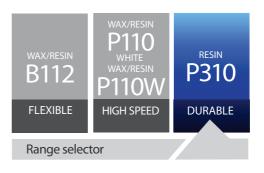

## DURABLE TECHNO-EDGE<sup>™</sup>

Techno-Edge<sup>™</sup> B112

P110/P110W

P310

P310 durable resin is formulated for online coders and some near edge desktop applications where excellent performance in harsh labeling environments, and high volume labeling applications is required. P310 is a high speed, flexible resin made for flexible packaging applications that require increased smudge and scratch resistance. This Techno-Edge™ resin ribbon offers outstanding performance characteristics on synthetic paper film (PET, PVC).